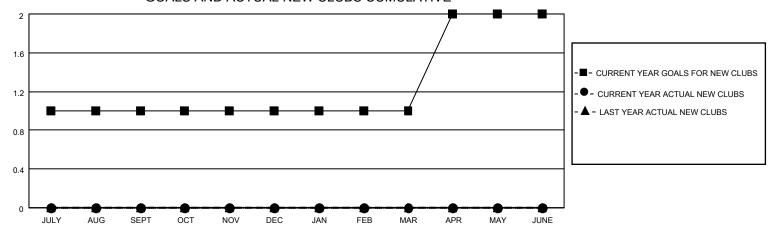

## District 33 N

| Results | ~~ | of. | 7/24 | 12021  |  |
|---------|----|-----|------|--------|--|
| Resulis | ลร | OI. | //ວ  | 1///// |  |

| Clubs                 |               |           | Members               |               |                       |                         |                                                    |
|-----------------------|---------------|-----------|-----------------------|---------------|-----------------------|-------------------------|----------------------------------------------------|
| RESULTS FOR 2021-2022 |               |           | RESULTS FOR 2021-2022 |               |                       |                         |                                                    |
| QUARTER               | NEW CLUB GOAL | NEW CLUBS | DROPPED CLUBS         | QUARTER MEMB  | ER GROWTH NET<br>GOAL | MEMBER GROWTH<br>ACTUAL | DROPPED<br>MEMBERS ACTUAL<br>(including transfers) |
| JULY/AUG/SEPT         | 1             | 0         | 0                     | JULY/AUG/SEPT | 15                    | 0                       | 9                                                  |
| OCT/NOV/DEC           | 0             | 0         | 0                     | OCT/NOV/DEC   | 20                    | 0                       | 0                                                  |
| JAN/FEB/MAR           | 0             | 0         | 0                     | JAN/FEB/MAR   | 25                    | 0                       | 0                                                  |
| APR/MAY/JUNE          | 1             | 0         | 0                     | APR/MAY/JUNE  | 25                    | 0                       | 0                                                  |

#### GOALS AND ACTUAL NEW CLUBS CUMULATIVE