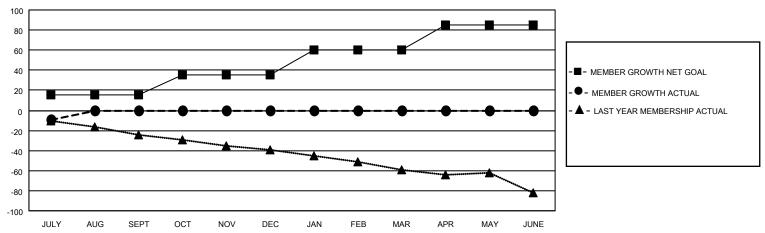

## District 33 N

| Results | ~~ | of. | 7/24 | 12021  |  |
|---------|----|-----|------|--------|--|
| Resulis | ลร | OI. | //ວ  | 1///// |  |

| Clubs                 |               |           | Members               |               |                       |                         |                                                    |
|-----------------------|---------------|-----------|-----------------------|---------------|-----------------------|-------------------------|----------------------------------------------------|
| RESULTS FOR 2021-2022 |               |           | RESULTS FOR 2021-2022 |               |                       |                         |                                                    |
| QUARTER               | NEW CLUB GOAL | NEW CLUBS | DROPPED CLUBS         | QUARTER MEMB  | ER GROWTH NET<br>GOAL | MEMBER GROWTH<br>ACTUAL | DROPPED<br>MEMBERS ACTUAL<br>(including transfers) |
| JULY/AUG/SEPT         | 1             | 0         | 0                     | JULY/AUG/SEPT | 15                    | 0                       | 9                                                  |
| OCT/NOV/DEC           | 0             | 0         | 0                     | OCT/NOV/DEC   | 20                    | 0                       | 0                                                  |
| JAN/FEB/MAR           | 0             | 0         | 0                     | JAN/FEB/MAR   | 25                    | 0                       | 0                                                  |
| APR/MAY/JUNE          | 1             | 0         | 0                     | APR/MAY/JUNE  | 25                    | 0                       | 0                                                  |

#### GOALS AND ACTUAL MEMBERS CUMULATIVE

| DROPPED CLUBS: 0 |   | 0 CLUBS OF 39 ADDED 1 OR MORE<br>NEW MEMBERS | GENDER DISTRIBUTION        |               |     |
|------------------|---|----------------------------------------------|----------------------------|---------------|-----|
|                  |   |                                              | MALE                       | 697 (61.96%)  |     |
|                  |   |                                              | FEMALE                     | 428 (38.04%)  |     |
| DROPPED MEMBERS  |   |                                              |                            | ,             |     |
| DECEASED         | 4 | CLICK HERE FOR CUMULATIVE                    | TOTAL FAMILY UNIT MEMBERS  |               | 141 |
| CLUB CANCELLED   | 0 | MEMBERSHIP DATA                              | FAMILY MEMBERS BAYING HALE |               | 72  |
| OTHER            | 5 | FAMILY MEMBERS PAYING HALF                   |                            | S PAYING HALF | 12  |
| TOTAL            | 9 |                                              | 5020                       |               |     |